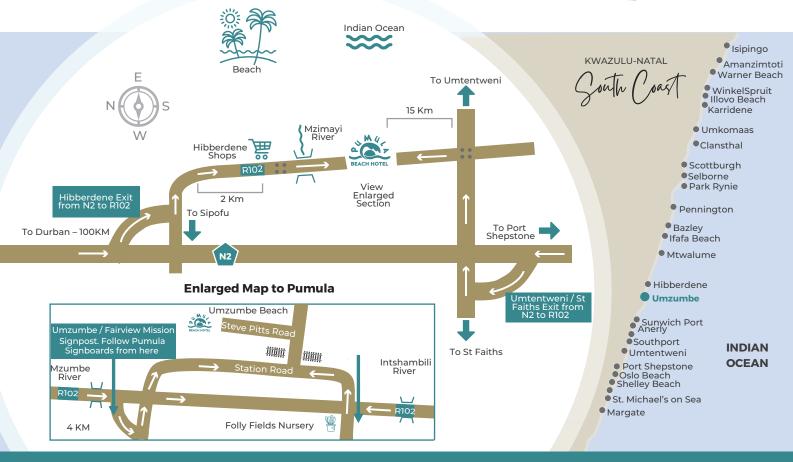

## DIRECTIONS TO PUMULA BEACH HOTEL GPS CO-ORDS:30°37'32.17"S and 30°31'23.33"E

## FROM DURBAN

Take the N2 South and take the Hibberdene R102 exit. Turn left at the bottom of this ramp. Continue for about 6 km, passing through the town of Hibberdene on your left and a set of traffic lights. After you cross over the Mzumbe River, take the Umzumbe/-Fairview Mission turnoff, and follow the Pumula Beach Hotel signs from there.

## **FROM JOHANNESBURG**

Get onto the N17 in Doornfontein 92-Ir, Johannesburg South from Von Wielligh Street and Wemmer Pan Road. Follow the N3 and N2 to R102 in Mnamfu. Take exit 72 from the N2. Follow the R102 to your destination in Umzumbe, Hibberdene.

## **FROM THE SOUTH**

From the South, take the N2 North and take the St. Faiths / Umtentweni R102 exit. Turn right at the ramp towards Umtentweni and turn left at the traffic lights towards Hibberdene. Continue for about 15 km, and after the Intshambili River bridge, turn right into Umzumbe and follow the Pumula Beach Hotel signs from there.